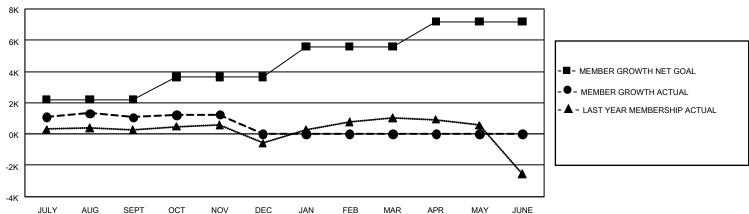

## GMT Constitutional Area 5 - K, Group L

**GMT**: OPEN

REPORT DOES NOT INCLUDE CLUBS IN UNDISTRICTED AREAS.

| Clubs                 |               |           |               | Members               |                        |                         |                                                    |  |
|-----------------------|---------------|-----------|---------------|-----------------------|------------------------|-------------------------|----------------------------------------------------|--|
| RESULTS FOR 2019-2020 |               |           |               | RESULTS FOR 2019-2020 |                        |                         |                                                    |  |
| QUARTER               | NEW CLUB GOAL | NEW CLUBS | DROPPED CLUBS | QUARTER MEMI          | BER GROWTH NET<br>GOAL | MEMBER GROWTH<br>ACTUAL | DROPPED<br>MEMBERS ACTUAL<br>(including transfers) |  |
| JULY/AUG/SEPT         | 39            | 5         | 3             | JULY/AUG/SEPT         | 6,630                  | 2,781                   | 1,620                                              |  |
| OCT/NOV/DEC           | 24            | 5         | 0             | OCT/NOV/DEC           | 4,350                  | 1,069                   | 868                                                |  |
| JAN/FEB/MAR           | 12            | 0         | 0             | JAN/FEB/MAR           | 5,820                  | 0                       | 0                                                  |  |
| APR/MAY/JUNE          | 0             | 0         | 0             | APR/MAY/JUNE          | 4,770                  | 0                       | 0                                                  |  |

## GOALS AND ACTUAL MEMBERS CUMULATIVE

| DROPPED CLUBS: 3 |       | 732 CLUBS OF 1,062 ADDED 1 OR<br>MORE NEW MEMBERS | GENDER DISTRIBUTION             |                   |       |
|------------------|-------|---------------------------------------------------|---------------------------------|-------------------|-------|
|                  |       |                                                   | MALE                            | E 35,862 (71.62%) |       |
|                  |       |                                                   | FEMALE                          | 14,212 (28.38%)   |       |
| DROPPED MEMBERS  |       |                                                   |                                 |                   |       |
| DECEASED         | 25    | CLICK HERE FOR CUMULATIVE                         | TOTAL FAMILY UNIT MEMBERS       |                   | 5,757 |
| CLUB CANCELLED 0 |       | MEMBERSHIP DATA                                   |                                 |                   |       |
| OTHER            | 2,463 |                                                   | FAMILY MEMBERS PAYING HALF DUES |                   | 3,458 |
| TOTAL            | 2,488 |                                                   |                                 |                   |       |