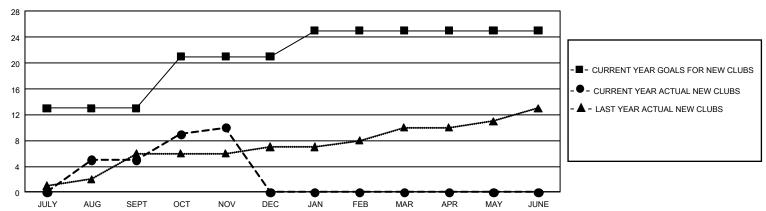

## GMT Constitutional Area 5 - K, Group L

**GMT**: OPEN

REPORT DOES NOT INCLUDE CLUBS IN UNDISTRICTED AREAS.

| Clubs                 |               |           |               | Members               |                        |                         |                                                    |  |
|-----------------------|---------------|-----------|---------------|-----------------------|------------------------|-------------------------|----------------------------------------------------|--|
| RESULTS FOR 2019-2020 |               |           |               | RESULTS FOR 2019-2020 |                        |                         |                                                    |  |
| QUARTER               | NEW CLUB GOAL | NEW CLUBS | DROPPED CLUBS | QUARTER MEMI          | BER GROWTH NET<br>GOAL | MEMBER GROWTH<br>ACTUAL | DROPPED<br>MEMBERS ACTUAL<br>(including transfers) |  |
| JULY/AUG/SEPT         | 39            | 5         | 3             | JULY/AUG/SEPT         | 6,630                  | 2,781                   | 1,620                                              |  |
| OCT/NOV/DEC           | 24            | 5         | 0             | OCT/NOV/DEC           | 4,350                  | 1,069                   | 868                                                |  |
| JAN/FEB/MAR           | 12            | 0         | 0             | JAN/FEB/MAR           | 5,820                  | 0                       | 0                                                  |  |
| APR/MAY/JUNE          | 0             | 0         | 0             | APR/MAY/JUNE          | 4,770                  | 0                       | 0                                                  |  |

## GOALS AND ACTUAL NEW CLUBS CUMULATIVE